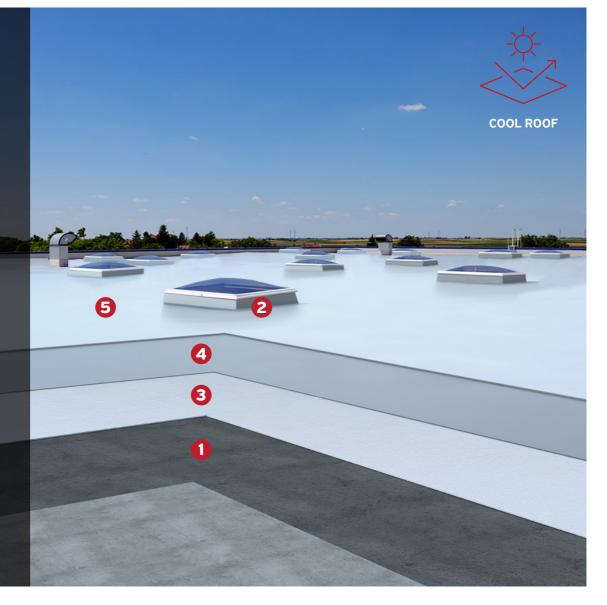

## Exposed concrete roof waterproofing based on the HYPERDESMO® System

The exposed concrete roof based on the HYPERDESMO<sup>®</sup> System, offers high performance waterproofing with a CE certification for an expected working life of 25 years. Additionally, it offers cool roof performance and supports the development of cooler and healthier environments with better air quality, mitigating the urban heat island phenomenon.

- SEALING HYPERSEAL®-EXPERT-150
- **WATERPROOFING** HYPERDESMO® System
- 4 WATERPROOFING HYPERDESMO® System
- 5 TOP COAT APPLICATION HYPERDESMO®-ADY-E

HYPERDESMO<sup>®</sup> System offers a SRI value of 1O2 tested according to ASTM E1980-O1 and achieves cool roof performance.